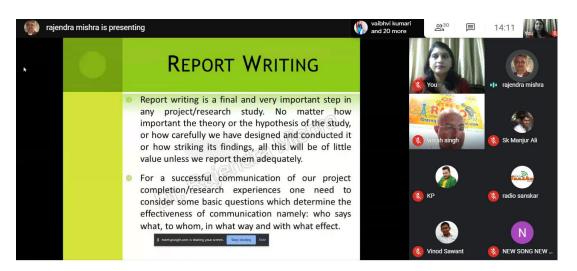

#### Day 2

On day 2, 18<sup>th</sup> May 2021 the session started at 2 P.M. Ms Monica Sharma CEMCA welcomed all the participants and subject expert .The today's session started by Dr. Rajendra Mishra on **REPORT WRITING.** 

In the presentation the resource person discussed about the various aspects of report writing starting from Introduction, Objectives, Methodology, Target Group to whom the report has to be addressed. One should always keep in mind that the report should be, for whom to be written, what to be written and how to be written.

Participants were told that report writing is a very important part of any activity, whether it is a project, research, training and conference. Therefore, one should be very careful in writing the same with giving all the relevant information as well as shortcomings and limitations.

The most important aspects of any good report is that it should be written in such a manner so that the reader is able to grasp the same by way of its smooth flow while reading. The language of the report should be simple & lucid. It was also emphasized that one should always keep in mind the target group while writing the report. At the end of the presentation participants were also explained the use of Google docs for writing the report.